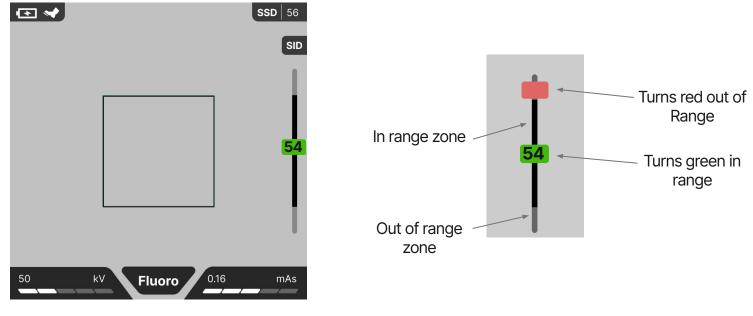

# MC2 Viewfinder Updates 8/7/24

- kV & mAs Gauges
- SID & SSD Gauges
- Perpendicularity
- Fuel Gauge Options
- Mode Switch Pop-up

# $\bigcirc \times \bigcirc S$

OXOS<sup>®</sup> Medical

# Viewfinder 3.2



### kV & mAs Gauges Option 1



Gauge changes based on the mode selection

### kV & mAs Gauges Option 2



Gauge changes based on the mode selection

#### kV & mAs Gauges Option 3



Gauge changes based on the mode selection

### **Mode Switch Popup**



## Mode Change with kV & mAs Gauge adjustment



# **Fuel Gauge**



OXOS<sup>®</sup> Medical

# Fuel Gauge



#### SID/SSD



**SID Behavior** 

# **Tracking Option A**

#### Context



# Tracking Option B

#### Context



# Tracking Option C

#### Context