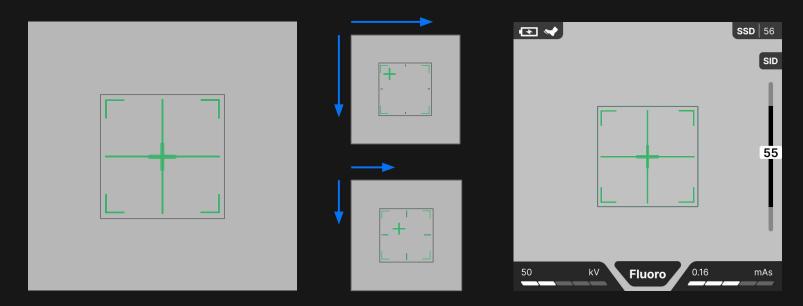

# MC2 Viewfinder Updates 8/7/24

- kV & mAs Gauges
- SID & SSD Gauges
- Perpendicularity
- Fuel Gauge Options
- Mode Switch Pop-up

# $\bigcirc \times \bigcirc S$

OXOS<sup>®</sup> Medical

# Viewfinder 3.2



### kV & mAs Gauges Option 1



Gauge changes based on the mode selection

### kV & mAs Gauges Option 2



Gauge changes based on the mode selection

#### kV & mAs Gauges Option 3



Gauge changes based on the mode selection

### **Mode Switch Popup**



## Mode Change with kV & mAs Gauge adjustment



# **Fuel Gauge**



OXOS<sup>®</sup> Medical

# Fuel Gauge



#### SID/SSD



**SID Behavior** 

# **Tracking Option A**

#### Context



# Tracking Option B

#### Context



# Tracking Option C

#### Context