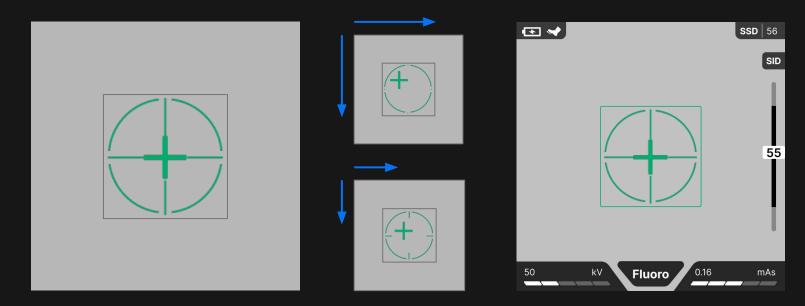

# MC2 Viewfinder Updates 8/7/24

- kV & mAs Gauges
- SID & SSD Gauges
- Perpendicularity
- Fuel Gauge Options
- Mode Switch Pop-up

# $\bigcirc \times \bigcirc S$

OXOS<sup>®</sup> Medical

# Viewfinder 3.2



### kV & mAs Gauges Option 1



Gauge changes based on the mode selection

### kV & mAs Gauges Option 2



Gauge changes based on the mode selection

#### kV & mAs Gauges Option 3



Gauge changes based on the mode selection

### **Mode Switch Popup**



## Mode Change with kV & mAs Gauge adjustment



# **Fuel Gauge**



OXOS<sup>®</sup> Medical

# Fuel Gauge



#### SID/SSD



**SID Behavior** 

# **Tracking Option A**

#### Context



# Tracking Option B

#### Context



# Tracking Option C

#### Context