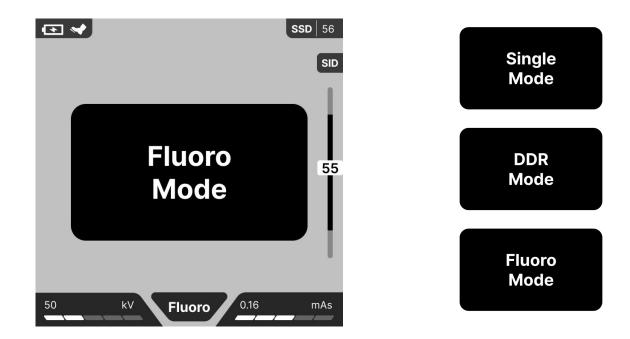

# MC2 Viewfinder Updates 8/7/24

- kV & mAs Gauges
- SID & SSD Gauges
- Perpendicularity
- Fuel Gauge Options
- Mode Switch Pop-up

# $\bigcirc \times \bigcirc S$

OXOS<sup>®</sup> Medical

# Viewfinder 3.2



### kV & mAs Gauges Option 1



Gauge changes based on the mode selection

### kV & mAs Gauges Option 2



Gauge changes based on the mode selection

#### kV & mAs Gauges Option 3



Gauge changes based on the mode selection

### **Mode Switch Popup**



## Mode Change with kV & mAs Gauge adjustment



# **Fuel Gauge**



OXOS<sup>®</sup> Medical

# Fuel Gauge



#### SID/SSD



**SID Behavior** 

# **Tracking Option A**

#### Context



# Tracking Option B

#### Context



# Tracking Option C

#### Context