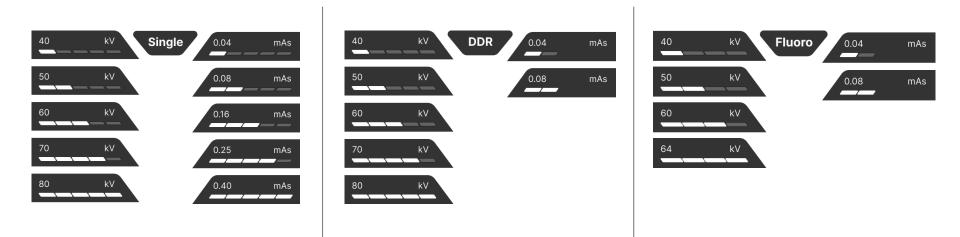

### kV & mAs Gauges Option 1

Gauge changes based on the mode selection

### kV & mAs Gauges Option 2

Gauge changes based on the mode selection

#### kV & mAs Gauges Option 3

Gauge changes based on the mode selection