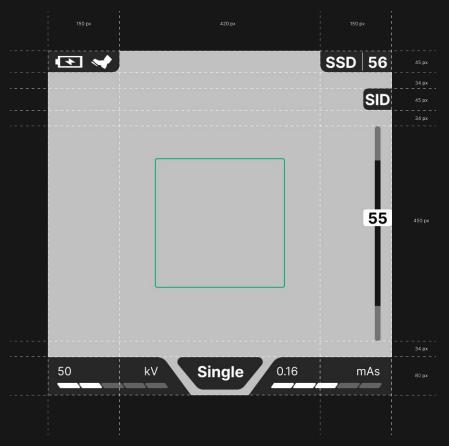

# MC2 Viewfinder Updates 8/7/24

- kV & mAs Gauges
- SID & SSD Gauges
- Perpendicularity
- Fuel Gauge Options
- Mode Switch Pop-up

# $\bigcirc \times \bigcirc S$

OXOS<sup>®</sup> Medical

# Viewfinder 3.2



### kV & mAs Gauges Option 1



Gauge changes based on the mode selection

### kV & mAs Gauges Option 2



Gauge changes based on the mode selection

#### kV & mAs Gauges Option 3



Gauge changes based on the mode selection

### **Mode Switch Popup**



## Mode Change with kV & mAs Gauge adjustment



# **Fuel Gauge**



OXOS<sup>®</sup> Medical

# Fuel Gauge



#### SID/SSD



**SID Behavior** 

# **Tracking Option A**

#### Context



# Tracking Option B

#### Context



# Tracking Option C

#### Context