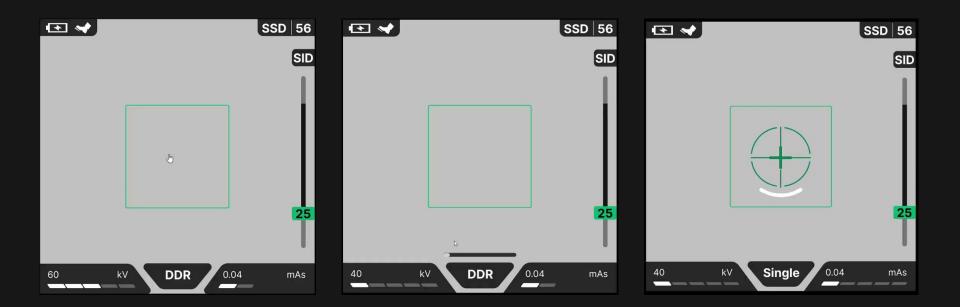

# MC2 Viewfinder Updates 8/7/24

- kV & mAs Gauges
- SID & SSD Gauges
- Perpendicularity
- Fuel Gauge Options
- Mode Switch Pop-up

# $\bigcirc \times \bigcirc S$

OXOS<sup>®</sup> Medical

# Viewfinder 3.2



### kV & mAs Gauges Option 1



Gauge changes based on the mode selection

### kV & mAs Gauges Option 2



Gauge changes based on the mode selection

#### kV & mAs Gauges Option 3



Gauge changes based on the mode selection

### **Mode Switch Popup**



## Mode Change with kV & mAs Gauge adjustment



# **Fuel Gauge**



OXOS<sup>®</sup> Medical

# Fuel Gauge



#### SID/SSD



**SID Behavior** 

# **Tracking Option A**

#### Context



# Tracking Option B

#### Context



# Tracking Option C

#### Context