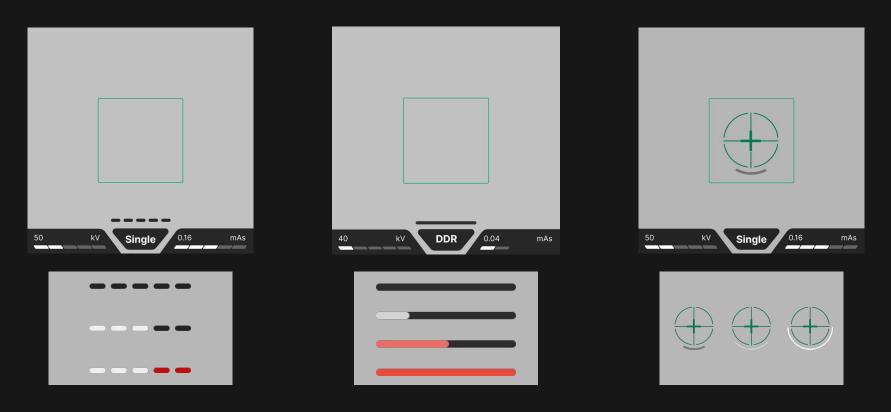

### kV & mAs Gauges Option 1

Gauge changes based on the mode selection

### kV & mAs Gauges Option 2

Gauge changes based on the mode selection

#### kV & mAs Gauges Option 3

Gauge changes based on the mode selection